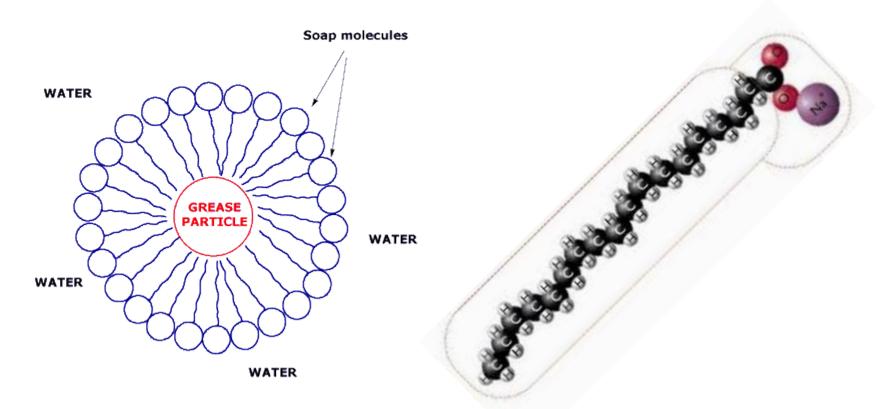

### THE MOLECULES OF SOAP...

The molcules of soap are formed by a polar head that's hydrophilic and no polar tail that's hydrophobic. The soap cleans because each molecule of fat has a negative charge witch prevents the grease particles to come together.