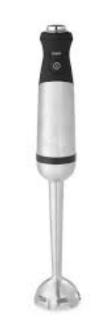

## **BRIEF HISTORY OF SOAP**

Soap exists since the beginning of human history, it was made by animal fat.

It was invented by Romans and Celts.



### THE MOLECULES OF SOAP...



The molcules of soap are formed by a polar head that's hydrophilic and no polar tail that's hydrophobic. The soap cleans because each molecule of fat has a negative charge witch prevents the grease particles to come together.

# **INGREDIENTS:** 1 Kg OF OLIVE OIL



## 128 g OF SODIUM HYDROXIDE (ALSO CALLED LYE)



## 300 g OF WATER



### OPTIONAL INGREDIENTS: ESSENTIAL OILS



## **RICE FLOUR**



### DRY FLOWERS



## EQUIPMENT

## DIGITAL SCALE

## STAINLESS STEEL THERMOMETER



Gun El El

## STAINLESS STEEL POT

## JUG







## TABLE SPOON



## TOWELS



### IMMERSION BLENDER

## TETRA PAK CONTAINERS





## RUGS AND TOWELS



# PROTECTIONS



#### LATEX GLOVES SAFETY MASK GOGGLES

## WHAT <u>NOT</u> TO DO!

USE COPPER, ALLUMINIUM, OR IRON



### WASH THE TOOLS IN THE DISHWASHER



## WORK AREA: KITCHEN

### -COVER IT WITH NEWSPAPER AND TOWELS

### -TAKE EVERYTHING YOU NEED





# PROCEDURE

### MISURE WITH PRECISION THE INGREDIENTS



### STIR THE LYE WITH THE WATER (NOT THE CONTRARY!)



### PREPARE THE OIL, PUT IT IN A STEEL POT AND TURN ON THE STOVE



#### POUR THE LYE IN THE OIL AND MIX



# (NOW YOU CAN ADD THE OPTIONAL INGREDIENTS)





#### PUT THE MIXTURE INTO THE MOLD



# COVER THE MOLD WITH SOME TOWELS FOR 48H, THEN REMOVE THE SOAP FROM THE MOLD



#### WAIT FOR 6-8 WEEKS BEFORE USING THE SOAP