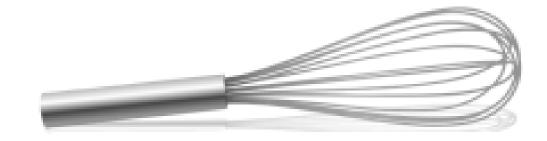

nd made soap school year 2016-2017 Mr. Luigi Cenerelli translation Mrs. Pina Zito



## **BRIEF HISTORY OF SOAP**

Soap exists since the beginning of human history, it was made by animal fat.

It was invented by Romans and Celts.



### THE MOLECULES OF SOAP...



The molcules of soap are formed by a polar head that's hydrophilic and no polar tail that's hydrophobic. The soap cleans because each molecule of fat has a negative charge witch prevents the grease particles to come together.

# **INGREDIENTS:** 1 Kg OF OLIVE OIL



## 128 g OF SODIUM HYDROXIDE (ALSO CALLED LYE)



## 300 g OF WATER



### OPTIONAL INGREDIENTS: ESSENTIAL OILS



## **RICE FLOUR**



### DRY FLOWERS



## EQUIPMENT

## DIGITAL SCALE

## STAINLESS STEEL THERMOMETER



Gun El El

## STAINLESS STEEL POT

## JUG







## TABLE SPOON



## TOWELS



### IMMERSION BLENDER

## TETRA PAK CONTAINERS





## RUGS AND TOWELS



# PROTECTIONS



#### LATEX GLOVES SAFETY MASK GOGGLES

## WHAT <u>NOT</u> TO DO!

USE COPPER, ALLUMINIUM, OR IRON



### WASH THE TOOLS IN THE DISHWASHER



## WORK AREA: KITCHEN

### -COVER IT WITH NEWSPAPER AND TOWELS

### -TAKE EVERYTHING YOU NEED





# PROCEDURE

### MISURE WITH PRECISION THE INGREDIENTS



### STIR THE LYE WITH THE WATER (NOT THE CONTRARY!)



### PREPARE THE OIL, PUT IT IN A STEEL POT AND TURN ON THE STOVE



#### POUR THE LYE IN THE OIL AND MIX



# (NOW YOU CAN ADD THE OPTIONAL INGREDIENTS)





#### PUT THE MIXTURE INTO THE MOLD



# COVER THE MOLD WITH SOME TOWELS FOR 48H, THEN REMOVE THE SOAP FROM THE MOLD



#### WAIT FOR 6-8 WEEKS BEFORE USING THE SOAP