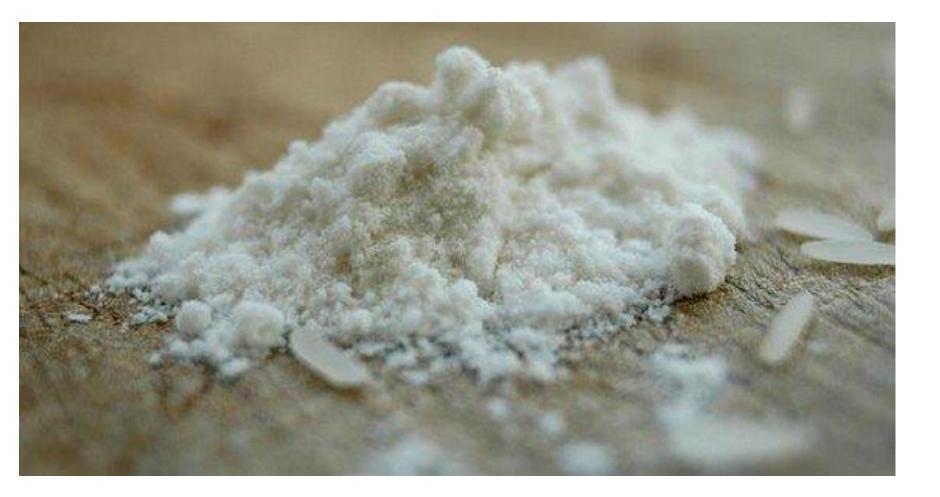

#### How to make hand made soap school year 2016-2017 Mr. Luigi Cenerelli translation Mrs. Pina Zito



## **BRIEF HISTORY OF SOAP**

Soap exists since the beginning of human history, it was made by animal fat.

It was invented by Romans and Celts.



### THE MOLECULES OF SOAP...



The molcules of soap are formed by a polar head that's hydrophilic and no polar tail that's hydrophobic. The soap cleans because each molecule of fat has a negative charge witch prevents the grease particles to come together.

# **INGREDIENTS:** 1 Kg OF OLIVE OIL



## 128 g OF SODIUM HYDROXIDE (ALSO CALLED LYE)



## 300 g OF WATER



### OPTIONAL INGREDIENTS: ESSENTIAL OILS



## **RICE FLOUR**



### DRY FLOWERS



## EQUIPMENT

## DIGITAL SCALE

## STAINLESS STEEL THERMOMETER



Gun El El

## STAINLESS STEEL POT

## JUG







## TABLE SPOON



## TOWELS



### IMMERSION BLENDER

## TETRA PAK CONTAINERS





## RUGS AND TOWELS



# PROTECTIONS



#### LATEX GLOVES SAFETY MASK GOGGLES

## WHAT <u>NOT</u> TO DO!

USE COPPER, ALLUMINIUM, OR IRON



### WASH THE TOOLS IN THE DISHWASHER



## WORK AREA: KITCHEN

### -COVER IT WITH NEWSPAPER AND TOWELS

### -TAKE EVERYTHING YOU NEED





# PROCEDURE

### MISURE WITH PRECISION THE INGREDIENTS



### STIR THE LYE WITH THE WATER (NOT THE CONTRARY!)



### PREPARE THE OIL, PUT IT IN A STEEL POT AND TURN ON THE STOVE



#### POUR THE LYE IN THE OIL AND MIX



# (NOW YOU CAN ADD THE OPTIONAL INGREDIENTS)





#### PUT THE MIXTURE INTO THE M