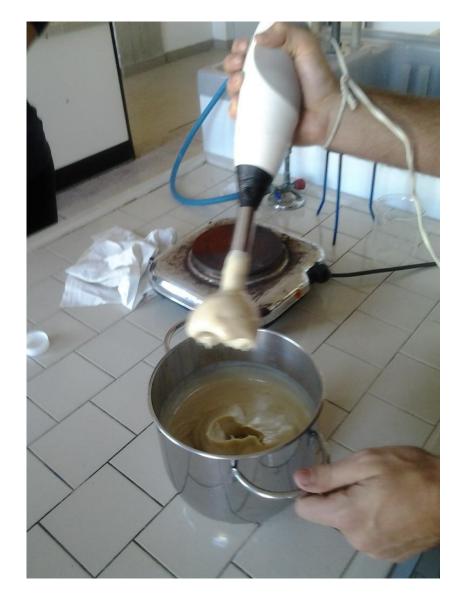

NTIAL OILS



## **RICE FLOUR**



### DRY FLOWERS



## EQUIPMENT

## DIGITAL SCALE

## STAINLESS STEEL THERMOMETER



Gun El El

## STAINLESS STEEL POT

## JUG







## TABLE SPOON



## TOWELS



### IMMERSION BLENDER

## TETRA PAK CONTAINERS





## RUGS AND TOWELS



# PROTECTIONS



#### LATEX GLOVES SAFETY MASK GOGGLES

## WHAT <u>NOT</u> TO DO!

USE COPPER, ALLUMINIUM, OR IRON



### WASH THE TOOLS IN THE DISHWASHER



## WORK AREA: KITCHEN

### -COVER IT WITH NEWSPAPER AND TOWELS

### -TAKE EVERYTHING YOU NEED





# PROCEDURE

### MISURE WITH PRECISION THE INGREDIENTS



### STIR THE LYE WITH THE WATER (NOT THE CONTRARY!)



### PREPARE THE OIL, PUT IT IN A STEEL POT AND TURN ON THE STOVE



#### POUR THE LYE IN THE OIL AND MIX



# (NOW YOU CAN ADD THE OPTIONAL INGREDIENTS)





#### PUT THE MIXTURE INTO THE MOLD



# COVER THE MOLD WITH SOME TOWELS FOR 48H, THEN REMOVE THE SOAP FROM THE MOLD



#### WAIT FOR 6-8 WEEKS BEFORE USING THE SOAP