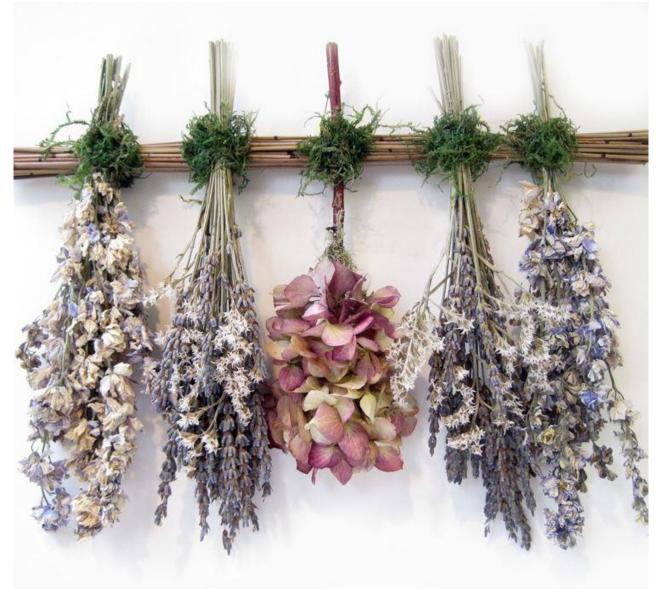

#### How to make hand made soap school year 2016-2017 Mr. Luigi Cenerelli translation Mrs. Pina Zito



## **BRIEF HISTORY OF SOAP**

Soap exists since the beginning of human history, it was made by animal fat.

It was invented by Romans and Celts.



### THE MOLECULES OF SOAP...



The molcules of soap are formed by a polar head that's hydrophilic and no polar tail that's hydrophobic. The soap cleans because each molecule of fat has a negative charge witch prevents the grease particles to come together.

# **INGREDIENTS:** 1 Kg OF OLIVE OIL



## 128 g OF SODIUM HYDROXIDE (ALSO CALLED LYE)



## 300 g OF WATER



### OPTIONAL INGREDIENTS: ESSENTIAL OILS



## **RICE FLOUR**



### DRY FLOWERS



## EQUIPMENT

## DIGITAL SCALE

## STAINLESS STEEL THERMOMETER



Gun El El

## STAINLESS STEEL POT

## JUG







## TABLE SPOON



## TOWELS



### IMMERSION BLENDER

## TETRA PAK CONTAINERS





## RUGS AND TOWELS



# PROTECTIONS



#### LATEX GLOVES SAFETY MASK GOGGLES

## WHAT <u>NOT</u> TO DO!

USE COPPER, ALLUMINIUM, OR IRON



### WASH THE TOOLS IN THE DISHWASHER



## WORK AREA: KITCHEN

### -COVER IT WITH NEWSPAPER AND TOWELS

### -TAKE EVERYTHING YOU NEED





# PROCEDURE

### MISURE WITH PRECISION THE INGREDIENTS



### STIR THE LYE WITH THE WATER (NOT THE CONTRARY!)



### PREPARE THE OIL, PUT IT IN A STEEL POT AND TURN ON THE STOVE



#### POUR THE LYE IN THE OIL AND MIX



# (NOW YOU CAN ADD THE OPTIONAL INGREDIENTS)





#### PUT THE MIXTURE INTO THE MOLD



# COVER THE