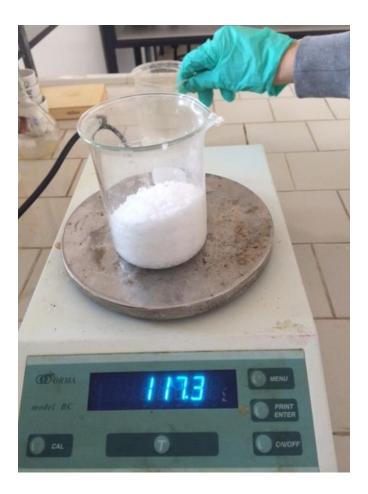

negative charge witch prevents the grease particles to come together.

# **INGREDIENTS:** 1 Kg OF OLIVE OIL



## 128 g OF SODIUM HYDROXIDE (ALSO CALLED LYE)



## 300 g OF WATER



### OPTIONAL INGREDIENTS: ESSENTIAL OILS



## **RICE FLOUR**



### DRY FLOWERS



## EQUIPMENT

## DIGITAL SCALE

## STAINLESS STEEL THERMOMETER



Gun El El

## STAINLESS STEEL POT

## JUG







## TABLE SPOON



## TOWELS



### IMMERSION BLENDER

## TETRA PAK CONTAINERS





## RUGS AND TOWELS



# PROTECTIONS



#### LATEX GLOVES SAFETY MASK GOGGLES

## WHAT <u>NOT</u> TO DO!

USE COPPER, ALLUMINIUM, OR IRON



### WASH THE TOOLS IN THE DISHWASHER



## WORK AREA: KITCHEN

### -COVER IT WITH NEWSPAPER AND TOWELS

### -TAKE EVERYTHING YOU NEED





# PROCEDURE

### MISURE WITH PRECISION THE INGREDIENTS



### STIR THE LYE WITH THE WATER (NOT THE CONTRARY!)



### PREPARE THE OIL, PUT IT IN A STEEL POT AND TURN ON THE STOVE



#### POUR THE LYE IN THE OIL AND MIX



# (NOW YOU CAN ADD THE OPTIONAL INGREDIENTS)





#### PUT THE MIXTURE INTO THE MOLD



# COVER THE MOLD WITH SOME TOWELS FOR 48H, THEN REMOVE THE SOAP FROM THE MOLD



#### WAIT FOR 6-8 WEEKS BEFORE USING THE SOAP