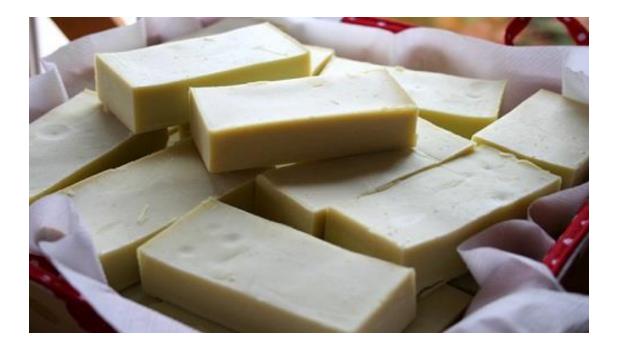

## TABLE SPOON



## TOWELS



### IMMERSION BLENDER

## TETRA PAK CONTAINERS





## RUGS AND TOWELS



# PROTECTIONS



#### LATEX GLOVES SAFETY MASK GOGGLES

## WHAT <u>NOT</u> TO DO!

USE COPPER, ALLUMINIUM, OR IRON



### WASH THE TOOLS IN THE DISHWASHER



## WORK AREA: KITCHEN

### -COVER IT WITH NEWSPAPER AND TOWELS

### -TAKE EVERYTHING YOU NEED





# PROCEDURE

### MISURE WITH PRECISION THE INGREDIENTS



### STIR THE LYE WITH THE WATER (NOT THE CONTRARY!)



### PREPARE THE OIL, PUT IT IN A STEEL POT AND TURN ON THE STOVE



#### POUR THE LYE IN THE OIL AND MIX



# (NOW YOU CAN ADD THE OPTIONAL INGREDIENTS)





#### PUT THE MIXTURE INTO THE MOLD



# COVER THE MOLD WITH SOME TOWELS FOR 48H, THEN REMOVE THE SOAP FROM THE MOLD



#### WAIT FOR 6-8 WEEKS BEFORE USING THE SOAP