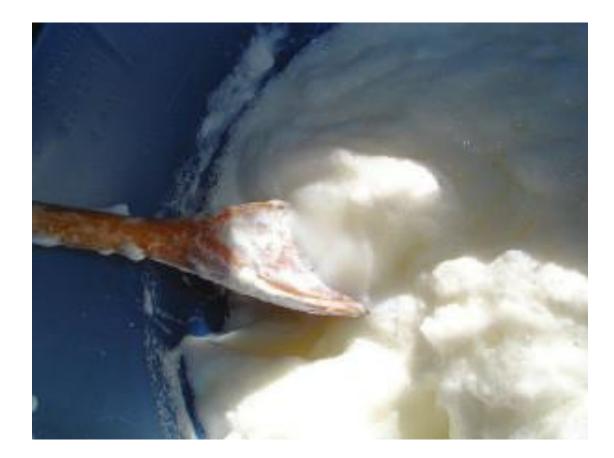

come together.

# **INGREDIENTS:** 1 Kg OF OLIVE OIL



## 128 g OF SODIUM HYDROXIDE (ALSO CALLED LYE)



## 300 g OF WATER



### OPTIONAL INGREDIENTS: ESSENTIAL OILS



## **RICE FLOUR**



### DRY FLOWERS



## EQUIPMENT

## DIGITAL SCALE

## STAINLESS STEEL THERMOMETER



Gun El El

## STAINLESS STEEL POT

## JUG







## TABLE SPOON



## TOWELS



### IMMERSION BLENDER

## TETRA PAK CONTAINERS





## RUGS AND TOWELS



# PROTECTIONS



#### LATEX GLOVES SAFETY MASK GOGGLES

## WHAT <u>NOT</u> TO DO!

USE COPPER, ALLUMINIUM, OR IRON



### WASH THE TOOLS IN THE DISHWASHER



## WORK AREA: KITCHEN

### -COVER IT WITH NEWSPAPER AND TOWELS

### -TAKE EVERYTHING YOU NEED





# PROCEDURE

### MISURE WITH PRECISION THE INGREDIENTS



### STIR THE LYE WITH THE WATER (NOT THE CONTRARY!)



### PREPARE THE OIL, PUT IT IN A STEEL POT AND TURN ON THE STOVE



#### POUR THE LYE IN THE OIL AND MIX



# (NOW YOU CAN ADD THE OPTIONAL INGREDIENTS)





#### PUT THE MIXTURE INTO THE MOLD



# COVER THE MOLD WITH SOME TOWELS FOR 48H, THEN REMOVE THE SOAP FROM THE MOLD



#### WAIT FOR 6-8 WEEKS BEFORE USING THE SOAP