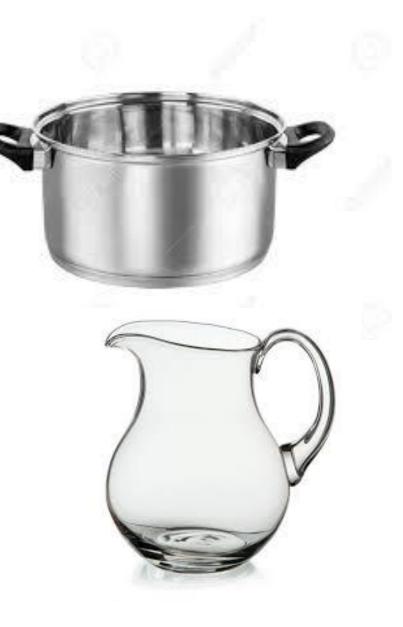

e hand made soap school year 2016-2017 Mr. Luigi Cenerelli translation Mrs. Pina Zito



## **BRIEF HISTORY OF SOAP**

Soap exists since the beginning of human history, it was made by animal fat.

It was invented by Romans and Celts.



### THE MOLECULES OF SOAP...



The molcules of soap are formed by a polar head that's hydrophilic and no polar tail that's hydrophobic. The soap cleans because each molecule of fat has a negative charge witch prevents the grease particles to come together.

# **INGREDIENTS:** 1 Kg OF OLIVE OIL



## 128 g OF SODIUM HYDROXIDE (ALSO CALLED LYE)



## 300 g OF WATER



### OPTIONAL INGREDIENTS: ESSENTIAL OILS



## **RICE FLOUR**



### DRY FLOWERS



## EQUIPMENT

## DIGITAL SCALE

## STAINLESS STEEL THERMOMETER



Gun El El

## STAINLESS STEEL POT

## JUG







## TABLE SPOON



## TOWELS



### IMMERSION BLENDER

## TETRA PAK CONTAINERS





## RUGS AND TOWELS



# PROTECTIONS



#### LATEX GLOVES SAFETY MASK GOGGLES

## WHAT <u>NOT</u> TO DO!

USE COPPER, ALLUMINIUM, OR IRON



### WASH THE TOOLS IN THE DISHWASHER



## WORK AREA: KITCHEN

### -COVER IT WITH NEWSPAPER AND TOWELS

### -TAKE EVERYTHING YOU NEED





# PROCEDURE

### MISURE WITH PRECISION THE INGREDIENTS



### STIR THE LYE WITH THE WATER (NOT THE CONTRARY!)



### PREPARE THE OIL, PUT IT IN A STEEL POT AND TURN ON THE STOVE



#### POUR THE LYE IN THE OIL AND MIX



# (NOW YOU CAN ADD THE OPTIONAL INGREDIENTS)





#### PUT THE MIXTURE INTO THE MOLD



# COVER THE MOLD WITH SOME TOWELS FOR 48H, THEN REMOVE THE SOAP FROM THE MOLD



#### WAIT FOR 6-8 WEEKS BEFORE USING THE S