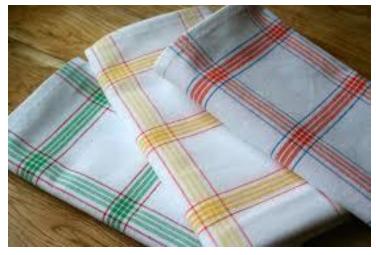

017 Mr. Luigi Cenerelli translation Mrs. Pina Zito



## **BRIEF HISTORY OF SOAP**

Soap exists since the beginning of human history, it was made by animal fat.

It was invented by Romans and Celts.



### THE MOLECULES OF SOAP...



The molcules of soap are formed by a polar head that's hydrophilic and no polar tail that's hydrophobic. The soap cleans because each molecule of fat has a negative charge witch prevents the grease particles to come together.

# **INGREDIENTS:** 1 Kg OF OLIVE OIL



## 128 g OF SODIUM HYDROXIDE (ALSO CALLED LYE)



## 300 g OF WATER



### OPTIONAL INGREDIENTS: ESSENTIAL OILS



## **RICE FLOUR**



### DRY FLOWERS



## EQUIPMENT

## DIGITAL SCALE

## STAINLESS STEEL THERMOMETER



Gun El El

## STAINLESS STEEL POT

## JUG







## TABLE SPOON



## TOWELS



### IMMERSION BLENDER

## TETRA PAK CONTAINERS





## RUGS AND TOWELS



# PROTECTIONS



#### LATEX GLOVES SAFETY MASK GOGGLES

## WHAT <u>NOT</u> TO DO!

USE COPPER, ALLUMINIUM, OR IRON



### WASH THE TOOLS IN THE DISHWASHER



## WORK AREA: KITCHEN

### -COVER IT WITH NEWSPAPER AND TOWELS

### -TAKE EVERYTHING YOU NEED





# PROCEDURE

### MISURE WITH PRECISION THE INGREDIENTS



### STIR THE LYE WITH THE WATER (NOT THE CONTRARY!)



### PREPARE THE OIL, PUT IT IN A STEEL POT AND TURN ON THE STOVE



#### POUR THE LYE IN THE OIL AND MIX



# (NOW YOU CAN ADD THE OPTIONAL INGREDIENTS)





#### PUT THE MIXTURE INTO THE MOLD



# COVER THE MOLD WITH SOME TOWELS FOR 48H, THEN REMOVE THE SOAP FROM THE MOLD



#### WAIT FOR 6-8 WEEKS BEFORE USING THE SOAP