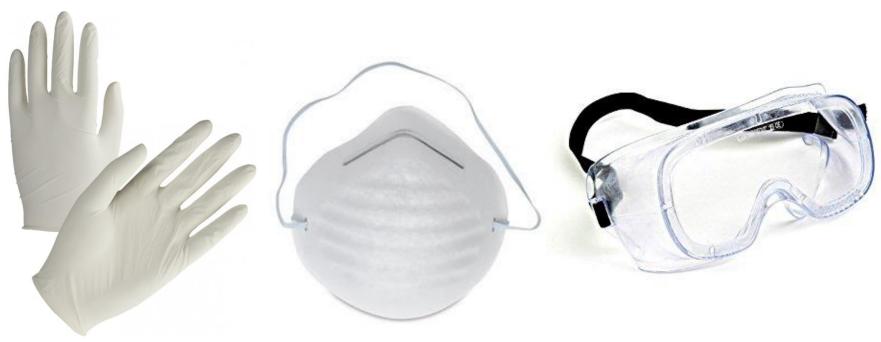

ists since the beginning of human history, it was made by animal fat.

It was invented by Romans and Celts.



### THE MOLECULES OF SOAP...



The molcules of soap are formed by a polar head that's hydrophilic and no polar tail that's hydrophobic. The soap cleans because each molecule of fat has a negative charge witch prevents the grease particles to come together.

# **INGREDIENTS:** 1 Kg OF OLIVE OIL



## 128 g OF SODIUM HYDROXIDE (ALSO CALLED LYE)



## 300 g OF WATER



### OPTIONAL INGREDIENTS: ESSENTIAL OILS



## **RICE FLOUR**



### DRY FLOWERS



## EQUIPMENT

## DIGITAL SCALE

## STAINLESS STEEL THERMOMETER



Gun El El

## STAINLESS STEEL POT

## JUG







## TABLE SPOON



## TOWELS



### IMMERSION BLENDER

## TETRA PAK CONTAINERS





## RUGS AND TOWELS



# PROTECTIONS



#### LATEX GLOVES SAFETY MASK GOGGLES

## WHAT <u>NOT</u> TO DO!

USE COPPER, ALLUMINIUM, OR IRON



### WASH THE TOOLS IN THE DISHWASHER



## WORK AREA: KITCHEN

### -COVER IT WITH NEWSPAPER AND TOWELS

### -TAKE EVERYTHING YOU NEED





# PROCEDURE

### MISURE WITH PRECISION THE INGREDIENTS



### STIR THE LYE WITH THE WATER (NOT THE CONTRARY!)



### PREPARE THE OIL, PUT IT IN A STEEL POT AND TURN ON THE STOVE



#### POUR THE LYE IN THE OIL AND MIX



# (NOW YOU CAN ADD THE OPTIONAL INGREDIENTS)





#### PUT THE MIXTURE INTO THE MOLD



# COVER THE MOLD WITH SOME TOWELS FOR 48H, THEN REMOVE THE SOAP FROM THE MOLD



#### WAIT FOR 6-8 WEEKS BEFORE USING THE SOAP