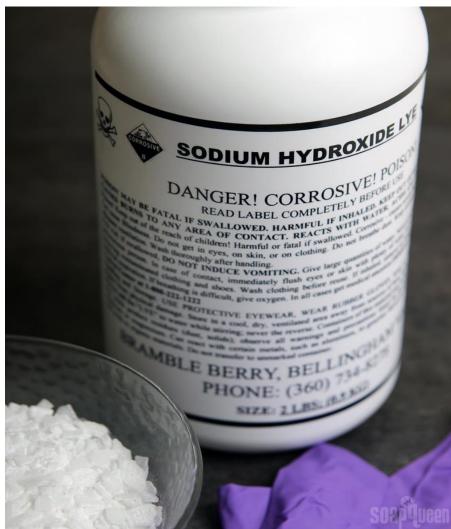

#### How to make hand made soap school year 2016-2017 Mr. Luigi Cenerelli translation Mrs. Pina Zito



## **BRIEF HISTORY OF SOAP**

Soap exists since the beginning of human history, it was made by animal fat.

It was invented by Romans and Celts.



### THE MOLECULES OF SOAP...



The molcules of soap are formed by a polar head that's hydrophilic and no polar tail that's hydrophobic. The soap cleans because each molecule of fat has a negative charge witch prevents the grease particles to come together.

# **INGREDIENTS:** 1 Kg OF OLIVE OIL



## 128 g OF SODIUM HYDROXIDE (ALSO CALLED LYE)



## 300 g OF WATER



### OPTIONAL INGREDIENTS: ESSENTIAL OILS



## **RICE FLOUR**



### DRY FLOWERS



## EQUIPMENT

## DIGITAL SCALE

## STAINLESS STEEL THERMOMETER



Gun El El

## STAINLESS STEEL POT

## JUG







## TABLE SPOON



## TOWELS



### IMMERSION BLENDER

## TETRA PAK CONTAINERS





## RUGS AND TOWELS



# PROTECTIONS



#### LATEX GLOVES SAFETY MASK GOGGLES

## WHAT <u>NOT</u> TO DO!

USE COPPER, ALLUMINIUM, OR IRON



### WASH THE TOOLS IN THE DISHWASHER



## WORK AREA: KITCHEN

### -COVER IT WITH NEWSPAPER AND TOWELS

### -TAKE EVERYTHING YOU NEED





# PROCEDURE

### MISURE WITH PRECISION THE INGREDIENTS



### STIR THE LYE WITH THE WATER (NOT THE CONTRARY!)



### PREPARE THE OIL, PUT IT IN A STEEL POT AND TURN ON THE STOVE



#### POUR THE LYE IN THE OIL AND MI