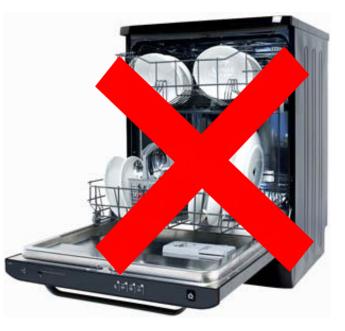

The molcules of soap are formed by a polar head that's hydrophilic and no polar tail that's hydrophobic. The soap cleans because each molecule of fat has a negative charge witch prevents the grease particles to come together.

# **INGREDIENTS:** 1 Kg OF OLIVE OIL



## 128 g OF SODIUM HYDROXIDE (ALSO CALLED LYE)



## 300 g OF WATER



### OPTIONAL INGREDIENTS: ESSENTIAL OILS



## **RICE FLOUR**



### DRY FLOWERS



## EQUIPMENT

## DIGITAL SCALE

## STAINLESS STEEL THERMOMETER



Gun El El

## STAINLESS STEEL POT

## JUG







## TABLE SPOON



## TOWELS



### IMMERSION BLENDER

## TETRA PAK CONTAINERS





## RUGS AND TOWELS



# PROTECTIONS



#### LATEX GLOVES SAFETY MASK GOGGLES

## WHAT <u>NOT</u> TO DO!

USE COPPER, ALLUMINIUM, OR IRON



### WASH THE TOOLS IN THE DISHWASHER



## WORK AREA: KITCHEN

### -COVER IT WITH NEWSPAPER AND TOWELS

### -TAKE EVERYTHING YOU NEED





# PROCEDURE

### MISURE WITH PRECISION THE INGREDIENTS



### STIR THE LYE WITH THE WATER (NOT THE CONTRARY!)



### PREPARE THE OIL, PUT IT IN A STEEL POT AND TURN ON THE STOVE



#### POUR THE LYE IN THE OIL AND MIX



# (NOW YOU CAN ADD THE OPTIONAL INGREDIENTS)





#### PUT THE MIXTURE INTO THE MOLD



# COVER THE MOLD WITH SOME TOWELS FOR 48H, THEN REMOVE THE SOAP FROM THE MOLD



#### WAIT FOR 6-8 WEEKS BEFORE USING THE SOAP