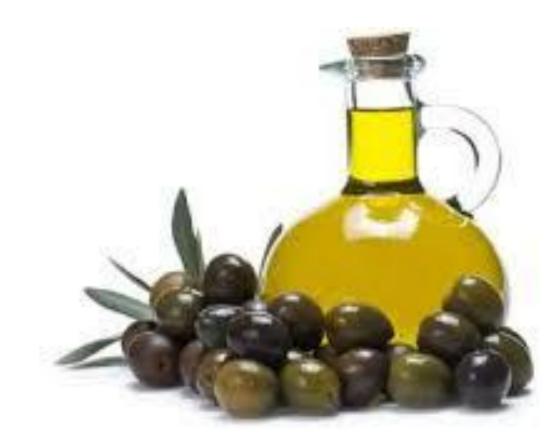

#### How to make hand made soap school year 2016-2017 Mr. Luigi Cenerelli translation Mrs. Pina Zito



## **BRIEF HISTORY OF SOAP**

Soap exists since the beginning of human history, it was made by animal fat.

It was invented by Romans and Celts.



### THE MOLECULES OF SOAP...



The molcules of soap are formed by a polar head that's hydrophilic and no polar tail that's hydrophobic. The soap cleans because each molecule of fat has a negative charge witch prevents the grease particles to come together.

# **INGREDIENTS:** 1 Kg OF OLIVE OIL



## 128 g OF SODIUM HYDROXIDE (ALSO CALLED LYE)



## 300 g OF WATER



### OPTIONAL INGREDIENTS: ESSENTIAL OILS



## **RICE FLOUR**



### DRY FLOWERS



## EQUIPMENT

## DIGITAL SCALE

## STAINLESS STEEL THERMOMETER



Gun El El

## STAINLESS STEEL POT

## JUG







## TABLE SPOON



## TOWELS



### IMMERSION BLENDER

## TETRA PAK CONTAINERS





## RUGS AND TOWELS



# PROTECTIONS



#### LATEX GLOVES SAFETY MASK GOGGLES

## WHAT <u>NOT</u> TO DO!

USE COPPER, ALLUMINIUM, OR IRON



### WASH THE TOOLS IN THE DISHWASHER



## WORK AREA: KITCHEN

### -COVER IT WITH NEWSPAPER AND TOWELS

### -TAKE EVERYTHING YOU NEED





# PROCEDURE

### MISURE WITH PRECISION THE INGREDIENTS



### STIR THE LYE WITH THE WATER (NOT THE CONTRARY!)



### PREPARE THE OIL, PUT IT IN A STEEL POT AND TURN O