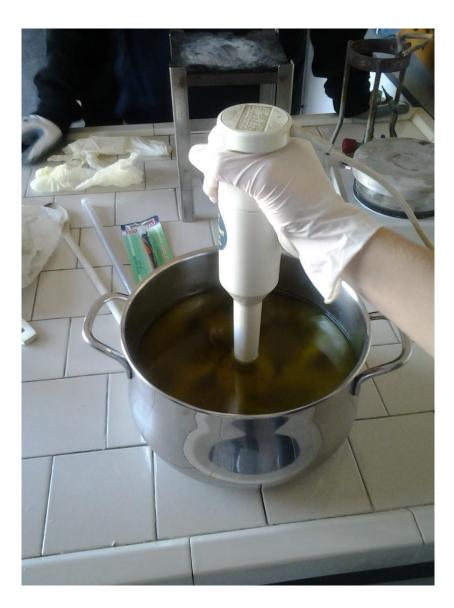

SENTIAL OILS



## **RICE FLOUR**



### DRY FLOWERS



## EQUIPMENT

## DIGITAL SCALE

## STAINLESS STEEL THERMOMETER



Gun El El

## STAINLESS STEEL POT

## JUG







## TABLE SPOON



## TOWELS



### IMMERSION BLENDER

## TETRA PAK CONTAINERS





## RUGS AND TOWELS



# PROTECTIONS



#### LATEX GLOVES SAFETY MASK GOGGLES

## WHAT <u>NOT</u> TO DO!

USE COPPER, ALLUMINIUM, OR IRON



### WASH THE TOOLS IN THE DISHWASHER



## WORK AREA: KITCHEN

### -COVER IT WITH NEWSPAPER AND TOWELS

### -TAKE EVERYTHING YOU NEED





# PROCEDURE

### MISURE WITH PRECISION THE INGREDIENTS



### STIR THE LYE WITH THE WATER (NOT THE CONTRARY!)



### PREPARE THE OIL, PUT IT IN A STEEL POT AND TURN ON THE STOVE



#### POUR THE LYE IN THE OIL AND MIX



# (NOW YOU CAN ADD THE OPTIONAL INGREDIENTS)





#### PUT THE MIXTURE INTO THE MOLD



# COVER THE MOLD WITH SOME TOWELS FOR 48H, THEN REMOVE THE SOAP FROM THE MOLD



#### WAIT FOR 6-8 WEEKS BEFORE USING THE SOAP