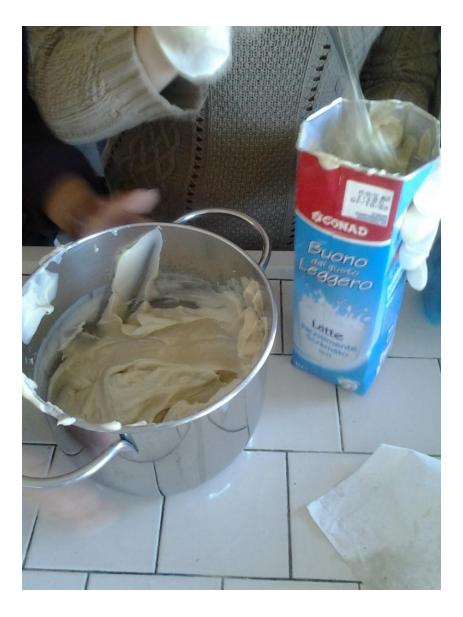

DRY FLOWERS



## EQUIPMENT

## DIGITAL SCALE

## STAINLESS STEEL THERMOMETER



Gun El El

## STAINLESS STEEL POT

## JUG







## TABLE SPOON



## TOWELS



### IMMERSION BLENDER

## TETRA PAK CONTAINERS





## RUGS AND TOWELS



# PROTECTIONS



#### LATEX GLOVES SAFETY MASK GOGGLES

## WHAT <u>NOT</u> TO DO!

USE COPPER, ALLUMINIUM, OR IRON



### WASH THE TOOLS IN THE DISHWASHER



## WORK AREA: KITCHEN

### -COVER IT WITH NEWSPAPER AND TOWELS

### -TAKE EVERYTHING YOU NEED





# PROCEDURE

### MISURE WITH PRECISION THE INGREDIENTS



### STIR THE LYE WITH THE WATER (NOT THE CONTRARY!)



### PREPARE THE OIL, PUT IT IN A STEEL POT AND TURN ON THE STOVE



#### POUR THE LYE IN THE OIL AND MIX



# (NOW YOU CAN ADD THE OPTIONAL INGREDIENTS)





#### PUT THE MIXTURE INTO THE MOLD



# COVER THE MOLD WITH SOME TOWELS FOR 48H, THEN REMOVE THE SOAP FROM THE MOLD



#### WAIT FOR 6-8 WEEKS BEFORE USING THE SOAP