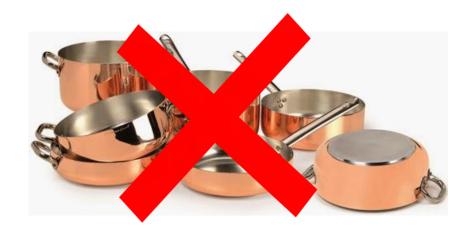

Celts.



### THE MOLECULES OF SOAP...



The molcules of soap are formed by a polar head that's hydrophilic and no polar tail that's hydrophobic. The soap cleans because each molecule of fat has a negative charge witch prevents the grease particles to come together.

# **INGREDIENTS:** 1 Kg OF OLIVE OIL



## 128 g OF SODIUM HYDROXIDE (ALSO CALLED LYE)



## 300 g OF WATER



### OPTIONAL INGREDIENTS: ESSENTIAL OILS



## **RICE FLOUR**



### DRY FLOWERS



## EQUIPMENT

## DIGITAL SCALE

## STAINLESS STEEL THERMOMETER



Gun El El

## STAINLESS STEEL POT

## JUG







## TABLE SPOON



## TOWELS



### IMMERSION BLENDER

## TETRA PAK CONTAINERS





## RUGS AND TOWELS



# PROTECTIONS



#### LATEX GLOVES SAFETY MASK GOGGLES

## WHAT <u>NOT</u> TO DO!

USE COPPER, ALLUMINIUM, OR IRON



### WASH THE TOOLS IN THE DISHWASHER



## WORK AREA: KITCHEN

### -COVER IT WITH NEWSPAPER AND TOWELS

### -TAKE EVERYTHING YOU NEED





# PROCEDURE

### MISURE WITH PRECISION THE INGREDIENTS



### STIR THE LYE WITH THE WATER (NOT THE CONTRARY!)



### PREPARE THE OIL, PUT IT IN A STEEL POT AND TURN ON THE STOVE



#### POUR THE LYE IN THE OIL AND MIX



# (NOW YOU CAN ADD THE OPTIONAL INGREDIENTS)





#### PUT THE MIXTURE INTO THE MOLD



# COVER THE MOLD WITH SOME TOWELS FOR 48H, THEN REMOVE THE SOAP FROM THE MOLD



#### WAIT FOR 6-8 WEEKS BEFORE USING THE SOAP