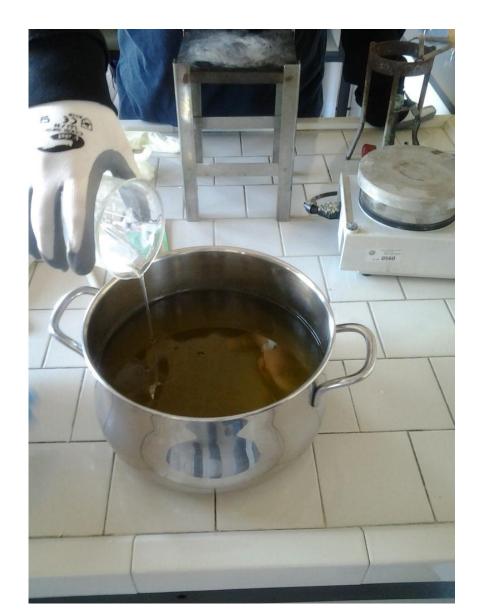

# 300 g OF WATER



### OPTIONAL INGREDIENTS: ESSENTIAL OILS



## **RICE FLOUR**



### DRY FLOWERS



## EQUIPMENT

## DIGITAL SCALE

## STAINLESS STEEL THERMOMETER



Gun El El

## STAINLESS STEEL POT

## JUG







## TABLE SPOON



## TOWELS



### IMMERSION BLENDER

## TETRA PAK CONTAINERS





## RUGS AND TOWELS



# PROTECTIONS



#### LATEX GLOVES SAFETY MASK GOGGLES

## WHAT <u>NOT</u> TO DO!

USE COPPER, ALLUMINIUM, OR IRON



### WASH THE TOOLS IN THE DISHWASHER



## WORK AREA: KITCHEN

### -COVER IT WITH NEWSPAPER AND TOWELS

### -TAKE EVERYTHING YOU NEED





# PROCEDURE

### MISURE WITH PRECISION THE INGREDIENTS



### STIR THE LYE WITH THE WATER (NOT THE CONTRARY!)



### PREPARE THE OIL, PUT IT IN A STEEL POT AND TURN ON THE STOVE



#### POUR THE LYE IN THE OIL AND MIX



# (NOW YOU CAN ADD THE OPTIONAL INGREDIENTS)





#### PUT THE MIXTURE INTO THE MOLD



# COVER THE MOLD WITH SOME TOWELS FOR 48H, THEN REMOVE THE SOAP FROM THE MOLD



#### WAIT FOR 6-8 WEEKS BEFORE USING THE SOAP