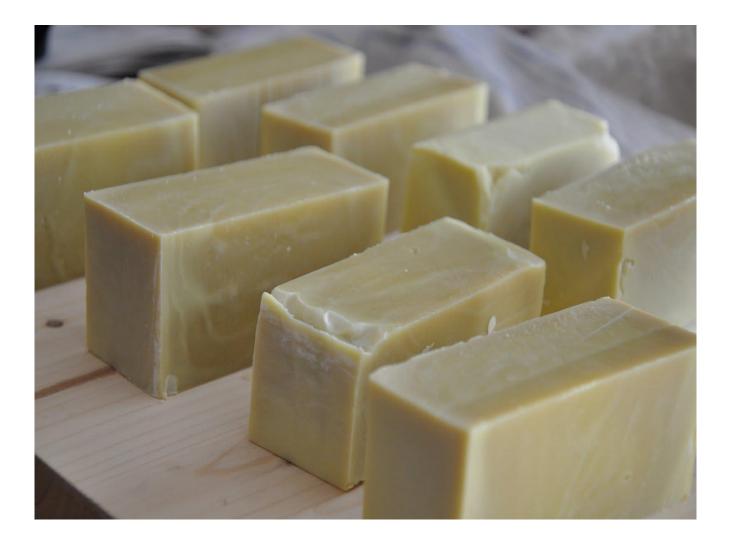

# COVER THE MOLD WITH SOME TOWELS FOR 48H, THEN REMOVE THE SOAP FROM THE MOLD

#### WAIT FOR 6-8 WEEKS BEFORE USING THE SOAP