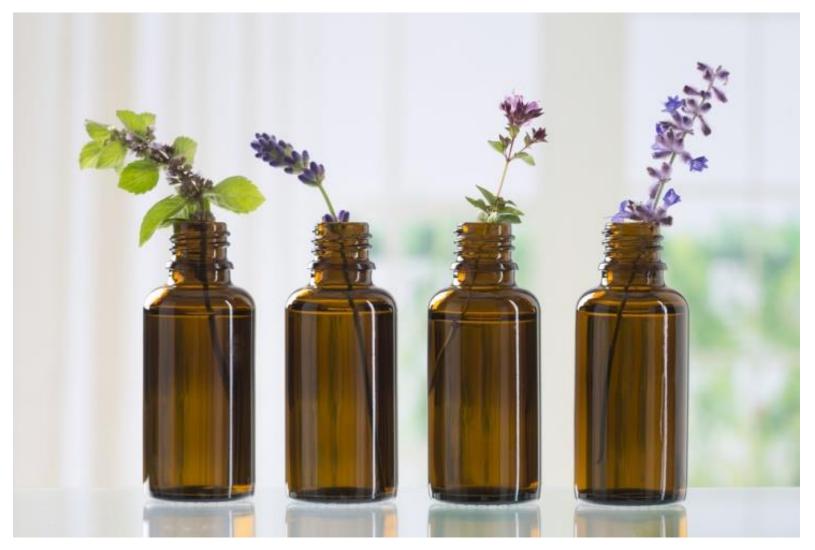

#### How to make hand made soap school year 2016-2017 Mr. Luigi Cenerelli translation Mrs. Pina Zito



## **BRIEF HISTORY OF SOAP**

Soap exists since the beginning of human history, it was made by animal fat.

It was invented by Romans and Celts.



### THE MOLECULES OF SOAP...



The molcules of soap are formed by a polar head that's hydrophilic and no polar tail that's hydrophobic. The soap cleans because each molecule of fat has a negative charge witch prevents the grease particles to come together.

# **INGREDIENTS:** 1 Kg OF OLIVE OIL



## 128 g OF SODIUM HYDROXIDE (ALSO CALLED LYE)



## 300 g OF WATER



### OPTIONAL INGREDIENTS: ESSENTIAL OILS



## **RICE FLOUR**



### DRY FLOWERS



## EQUIPMENT

## DIGITAL SCALE

## STAINLESS STEEL THERMOMETER



Gun El El

## STAINLESS STEEL POT

## JUG







## TABLE SPOON



## TOWELS



### IMMERSION BLENDER

## TETRA PAK CONTAINERS





## RUGS AND TOWELS



# PROTECTIONS



#### LATEX GLOVES SAFETY MASK GOGGLES

## WHAT <u>NOT</u> TO DO!

USE COPPER, ALLUMINIUM, OR IRON



### WASH THE TOOLS IN THE DISHWASHER



## WORK AREA: KITCHEN

### -COVER IT WITH NEWSPAPER AND TOWELS

### -TAKE EVERYTHING YOU NEED





# PROCEDURE

### MISURE WITH PRECISION THE INGREDIENTS



### STIR THE LYE WITH THE WATER (NOT THE CONTRARY!)



### PREPARE THE OIL, PUT IT IN A STEEL POT AND TURN ON THE STOVE



#### POUR THE LYE IN THE OIL AND MIX



# (NOW YOU CAN ADD THE OPTIONAL INGREDIENTS)





#### PUT T