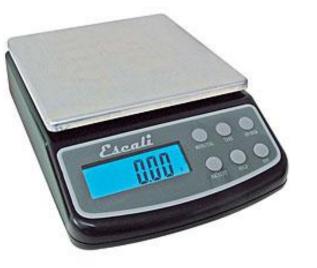

#### How to make hand made soap school year 2016-2017 Mr. Luigi Cenerelli translation Mrs. Pina Zito



## **BRIEF HISTORY OF SOAP**

Soap exists since the beginning of human history, it was made by animal fat.

It was invented by Romans and Celts.



### THE MOLECULES OF SOAP...



The molcules of soap are formed by a polar head that's hydrophilic and no polar tail that's hydrophobic. The soap cleans because each molecule of fat has a negative charge witch prevents the grease particles to come together.

# **INGREDIENTS:** 1 Kg OF OLIVE OIL



## 128 g OF SODIUM HYDROXIDE (ALSO CALLED LYE)



## 300 g OF WATER



### OPTIONAL INGREDIENTS: ESSENTIAL OILS



## **RICE FLOUR**



### DRY FLOWERS



## EQUIPMENT

## DIGITAL SCALE

## STAINLESS STEEL THERMOMETER



Gun El El

## STAINLESS STEEL POT

## JUG







## TABLE SPOON



## TOWELS



### IMMERSION BLENDER

## TETRA PAK CONTAINERS





## RUGS AND TOWELS



# PROTECTIONS



#### LATEX GLOVES SAFETY MASK GOGGLES

## WHAT <u>NOT</u> TO DO!

USE COPPER, ALLUMINIUM, OR IRON



### WASH THE TOOLS IN THE DISHWASHER



## WORK AREA: KITCHEN

### -COVER IT WITH NEWSPAPER AND TOWELS

### -TAKE EVERYTHING YOU NEED





# PROCEDURE

### MISURE WITH PRECISION THE INGREDIENTS



### STIR THE LYE WITH THE WATER (NOT THE CONTRARY!)



### PREPARE THE OIL, PUT IT IN A STEEL POT AND TURN ON THE STOVE



#### POUR THE LYE IN THE OIL AND MIX



# (NOW YOU CAN ADD THE OPTIONAL INGREDIENTS)





#### PUT THE MIXTURE INTO THE MOLD



# COVER THE MOLD WITH SOME TOWELS FOR 48H, THEN REMOVE THE SOAP FROM THE MOLD