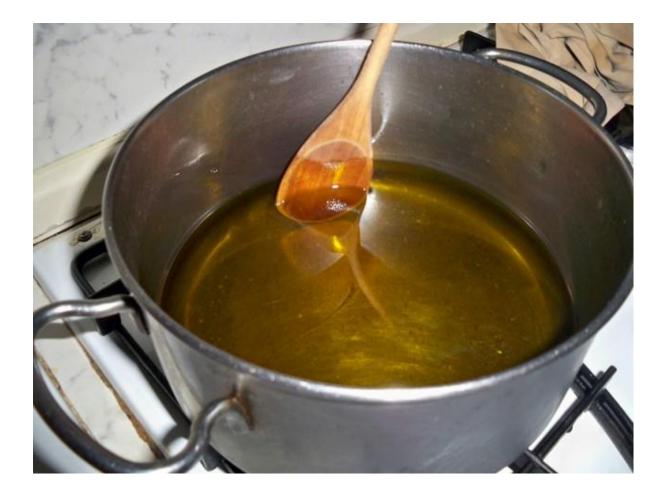

SODIUM HYDROXIDE (ALSO CALLED LYE)



## 300 g OF WATER



### OPTIONAL INGREDIENTS: ESSENTIAL OILS



## **RICE FLOUR**



### DRY FLOWERS



## EQUIPMENT

## DIGITAL SCALE

## STAINLESS STEEL THERMOMETER



Gun El El

## STAINLESS STEEL POT

## JUG







## TABLE SPOON



## TOWELS



### IMMERSION BLENDER

## TETRA PAK CONTAINERS





## RUGS AND TOWELS



# PROTECTIONS



#### LATEX GLOVES SAFETY MASK GOGGLES

## WHAT <u>NOT</u> TO DO!

USE COPPER, ALLUMINIUM, OR IRON



### WASH THE TOOLS IN THE DISHWASHER



## WORK AREA: KITCHEN

### -COVER IT WITH NEWSPAPER AND TOWELS

### -TAKE EVERYTHING YOU NEED





# PROCEDURE

### MISURE WITH PRECISION THE INGREDIENTS



### STIR THE LYE WITH THE WATER (NOT THE CONTRARY!)



### PREPARE THE OIL, PUT IT IN A STEEL POT AND TURN ON THE STOVE



#### POUR THE LYE IN THE OIL AND MIX



# (NOW YOU CAN ADD THE OPTIONAL INGREDIENTS)





#### PUT THE MIXTURE INTO THE MOLD



# COVER THE MOLD WITH SOME TOWELS FOR 48H, THEN REMOVE THE SOAP FROM THE MOLD



#### WAIT FOR 6-8 WEEKS BEFORE USING THE SOAP